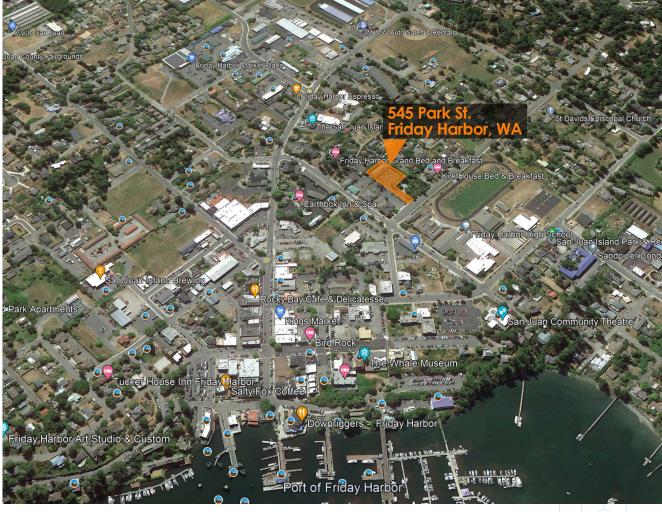

# 545 Park St. Friday Harbor, WA

## 545 Park St. Friday Harbor, WA

545 Park St. Friday Harbor, WA 98250

9,900 SF Building

Parcel Number: 351491006000