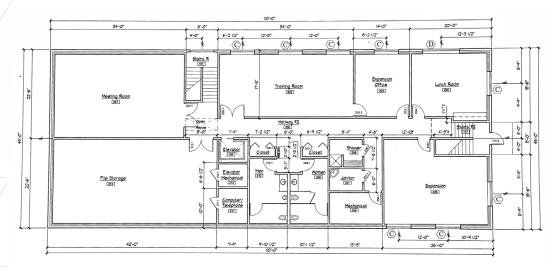

### **Building Features:**

| Sale Price              | \$1,895,000 (\$191.41/SF)      |
|-------------------------|--------------------------------|
| Rent                    | Negotiable                     |
| Building Size           | 9,900 SF Office Building       |
| Lot Size                | 32,373 SF Lot (Ample Parking)  |
| <b>Building Details</b> | 2 Story Building with Elevator |
|                         | 4 Bathrooms plus Shower        |
| Year Built              | 2000                           |

## 545 Park St. Friday Harbor, WA

545 Park St. Friday Harbor, WA 98250

9,900 SF Building

Parcel Number: 351491006000

### Upper Floor : 4,950 SF

Main entrance lobby & reception, 7 large offices, 2 bathrooms, conference room & open work area.

### Lower Floor: 4,950 SF

5/Large meeting/training rooms, break room w/ kitchenette, 2 bathrooms, shower, & mechanical rooms.

For more information, contact Matt Steiner at: 206.233.1999 | matt@beharcompany.com