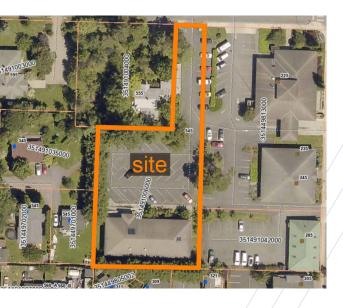

## 545 Park St. Friday Harbor, WA

545 Park St. Friday Harbor, WA 98250

9,900 SF Building

Parcel Number: 351491006000

### **Building Features:**

| Sale Price              | \$1,895,000 (\$191.41/SF)      |
|-------------------------|--------------------------------|
| Rent                    | Negotiable                     |
| Building Size           | 9,900 SF Office Building       |
| Lot Size                | 32,373 SF Lot (Ample Parking)  |
| <b>Building Details</b> | 2 Story Building with Elevator |
|                         | 4 Bathrooms plus Shower        |
| Year Built              | 2000                           |