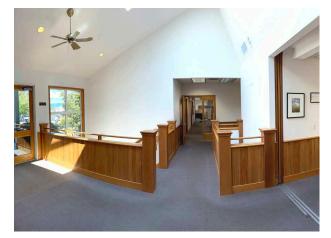

### Upper Floor : 4,950 SF

Main entrance lobby & reception, 7 large offices, 2 bathrooms, conference room & open work area.