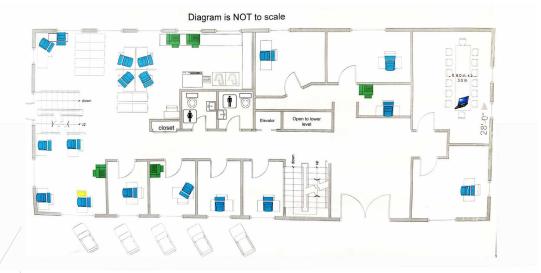

### Upper Floor : 4,950 SF

Main entrance lobby & reception, 7 large offices, 2 bathrooms, conference room & open work area.

### Lower Floor: 4,950 SF

5/Large meeting/training rooms, break room w/ kitchenette, 2 bathrooms, shower, & mechanical rooms.

For more information, contact Matt Steiner at: 206.233.1999 | matt@beharcompany.com