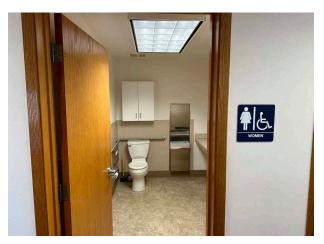

### Upper Floor : 4,950 SF

Main entrance lobby & reception, 7 large offices, 2 bathrooms, conference room & open work area.

### Lower Floor: 4,950 SF

5/Large meeting/training rooms, break room w/ kitchenette, 2 bathrooms, shower, & mechanical rooms.

For more information, contact Matt Steiner at: 206.233.1999 | matt@beharcompany.com