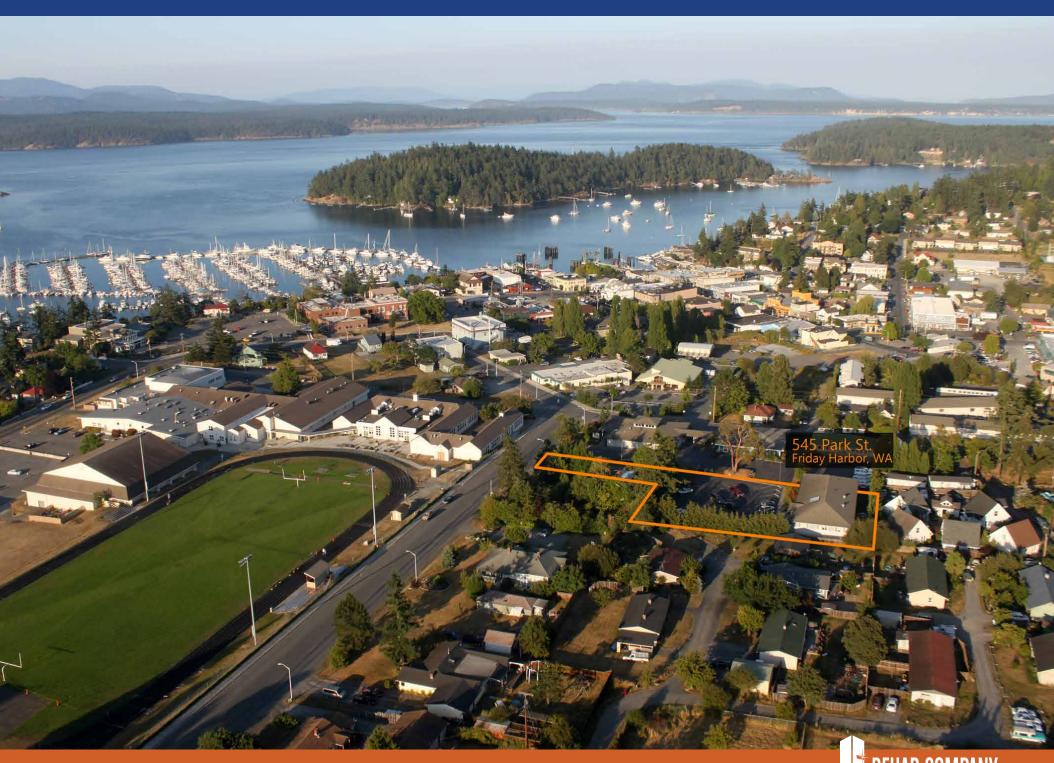

## 545 Park St. Friday Harbor, WA

545 Park St. Friday Harbor, WA 98250

9,900 SF Building

Parcel Number: 351491006000

## Area Info

Friday Harbor is the major commercial center of the San Juan Islands. A charming, historic, walkable seaport just steps from the ferry landing, with small, friendly shops and restaurants.

Travel and tourism is a major economic driver in Friday Harbor. Visitors spent more than \$236 million in San Juan County in 2019 and \$267 million in 2021. Tourism also directly supports more than 1,655 jobs which translates to nearly \$62.7 million in salaries and business owner income. (Sources: Tourism Economics, Dean Runyan Associates & visitsanjuans.com)