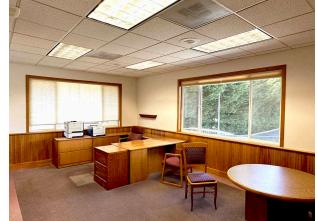

### Upper Floor : 4,950 SF

Main entrance lobby & reception, 7 large offices, 2 bathrooms, conference room & open work area.